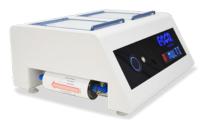

# Mini MIRI®

Dry and Humidified Incubators

A compact incubator ensuring unique environment for human embryo culture Built on the strong and reliable MIRI<sup>®</sup> Multiroom, the Mini MIRI<sup>®</sup> is an incubator that provides a stable culture environment. It has two chambers that prevent crosscontamination while HEPA/VOC filtration cleans the incoming airstream. The compact design and direct heat regulation further translate to faster temperature and gas recovery.