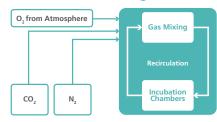

#### **Airflow Diagram**

#### **High quality airstream via HEPA/VOC filter + UV** *The filter module can be easily*

replaced once used. The gas in the MIRI® is continuously recirculated through a HEPA/ VOC filter. A UV-C light (254 nm) sterilizes the airstream before passing through the filter.