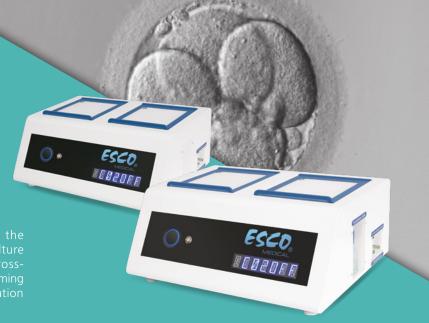

# Mini MIRI®

Dry and Humidified Incubators

A compact incubator ensuring unique environment for human embryo culture Built on the strong and reliable MIRI<sup>®</sup> Multiroom, the Mini MIRI<sup>®</sup> is an incubator that provides a stable culture environment. It has two chambers that prevent crosscontamination while HEPA/VOC filtration cleans the incoming airstream. The compact design and direct heat regulation further translate to faster temperature and gas recovery.