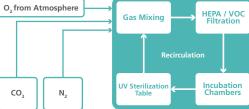

## [Mini MIRI® Dry]

Airflow Diagram

#### **High quality airstream via HEPA/VOC filter + UV** *The filter module can be easily*

replaced once used. The gas in the MIRI® is continuously recirculated through a HEPA/ VOC filter. A UV-C light (254 nm) sterilizes the airstream before passing through the filter.