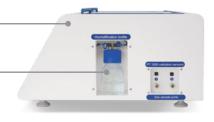

## Mini MIRI<sup>®</sup> Humidified

It has built-in humidity sensor for - accurate and continuous readings.

The water bottle is located on the side of the unit for refilling and easy control of water level.